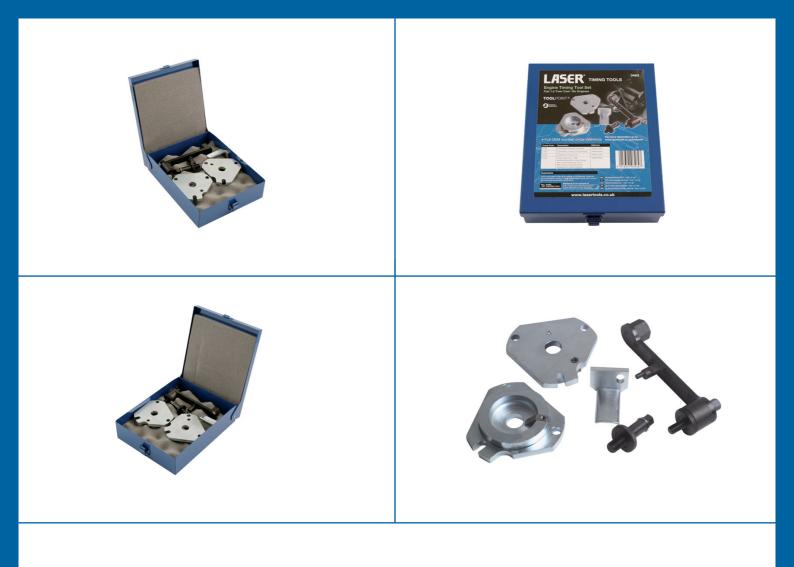

## Engine Timing Set - for Fiat 1.6 16v

Designed specifically for the 1.6L and 2.0L 16 valve Fiat petrol engines from 1993 to 2012, including both turbocharged and naturally aspirated variants.

## **Additional Information**

- Engine timing locking set for Brava, Bravo, Coupé, Marea, Marea Weekend, Tipo, Stilo 1.6 12v & 16v.
- Engine codes: 182 A4.000, 182 A6.000, 182 B6.000.
- The tensioning tool includes the facility to interchange the connection screw from M8 to M10 as introduced on models from 2000 • onwards.
- Camshaft locking tool (inlet) (OEM 1 860 874 000), camshaft locking tool (exhaust) (OEM 1 860 874 000), flywheel locking tool (OEM 1 • 860 771 000), tensioning tool (OEM 1 860 876 000).
- · Made in Sheffield.