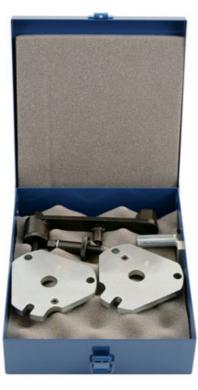

## Engine Timing Set - for Fiat 1.6 16v

Designed specifically for the 1.6L and 2.0L 16 valve Fiat petrol engines from 1993 to 2012, including both turbocharged and naturally aspirated variants.

## **Additional Information**

- Engine timing locking set for Brava, Bravo, Coupé, Marea, Marea Weekend, Tipo, Stilo 1.6 12v & 16v.
- Engine codes: 182 A4.000, 182 A6.000, 182 B6.000.
- The tensioning tool includes the facility to interchange the connection screw from M8 to M10 as introduced on models from 2000 • onwards.
- Camshaft locking tool (inlet) (OEM 1 860 874 000), camshaft locking tool (exhaust) (OEM 1 860 874 000), flywheel locking tool (OEM 1 • 860 771 000), tensioning tool (OEM 1 860 876 000).
- · Made in Sheffield.